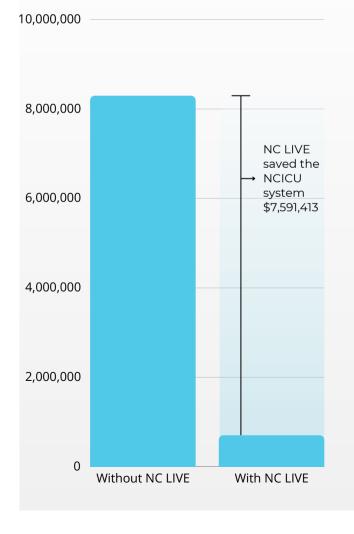

# 2024 LIVE 2024 YEAR IN REVIEW

**NC LIVE Saved NCICU Schools** \$7,591,413

Cost without partnership

\$8,296,757

Cost through NC LIVE

\$705,344